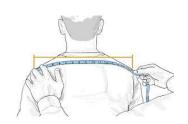

## **FITTING GUIDE**

**Measure your shoulder width:** Standing erect, measure across the back from one end of the shoulder bone to the other. Round down the measure to the next full cm/inch.