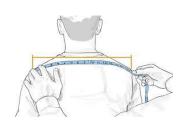

## FITTING GUIDE

**Measure your shoulder width:** Standing erect, measure across the back from one end of the shoulder bone to the other. Round up the measure to the next full cm/inch.