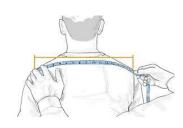

## **FITTING GUIDE**

**Measure your shoulder width:** Standing erect, measure across the back from one end of the shoulder bone to the other. Round up the measure to the next full cm/inch.